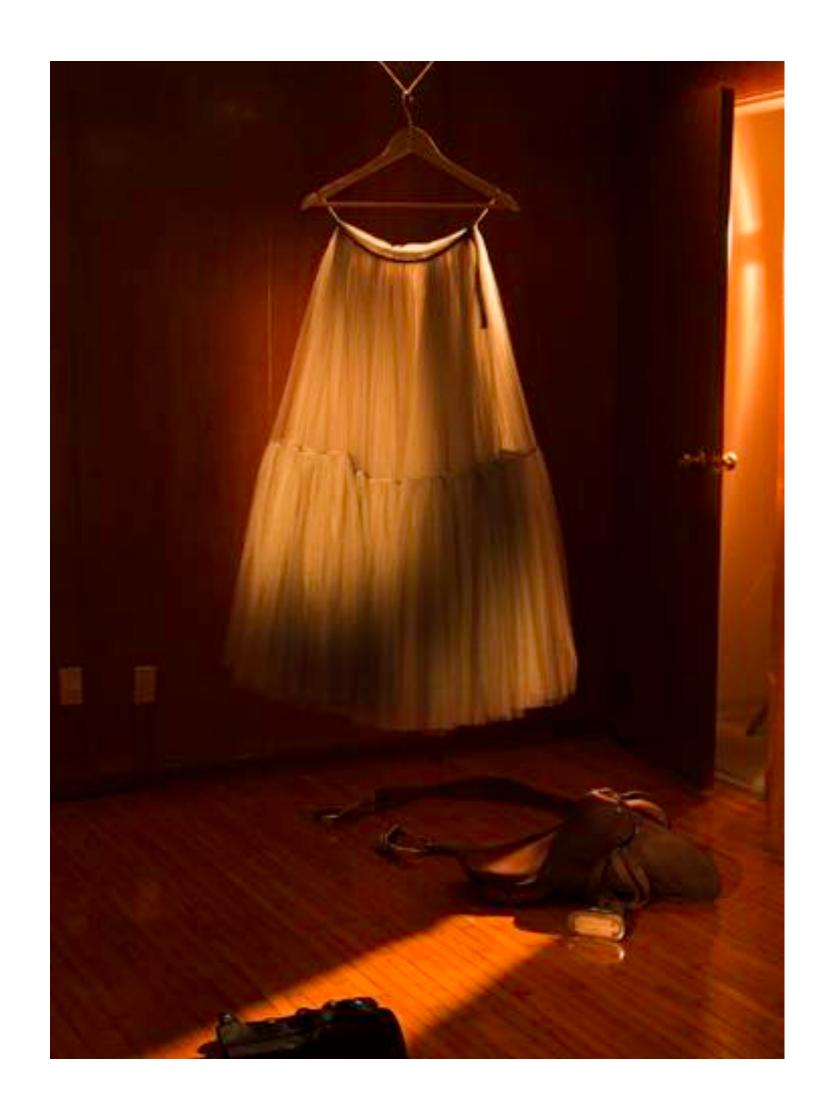

# FROM MEXICO TO DIOR

WE INVITED EIGHT MEXICAN WOMEN
PHOTOGRAPHERS TO CONTRIBUTE THEIR
VISION OF THE CRUISE COLLECTION,
SHOT IN HISTORIC OR SECRET PLACES
IN MEXICO. DISCOVER "CUADRA SAN
CRISTOBAL", THE HOUSE DESIGNED BY
ARCHITECT LUIS BARRAGAN, AS WELL
AS THE PALACIO DE ITURBIDE, WHICH IS
DEDICATED TO HORSES, IN THE HEART OF
MEXICO CITY. THEN, LINGER ON IN LATIN
AMERICA WITH THE ESCARAMUZAS AND
IN THE STREETS OF SAN ÁNGEL
AND TIZAPÁN, MEXICO.