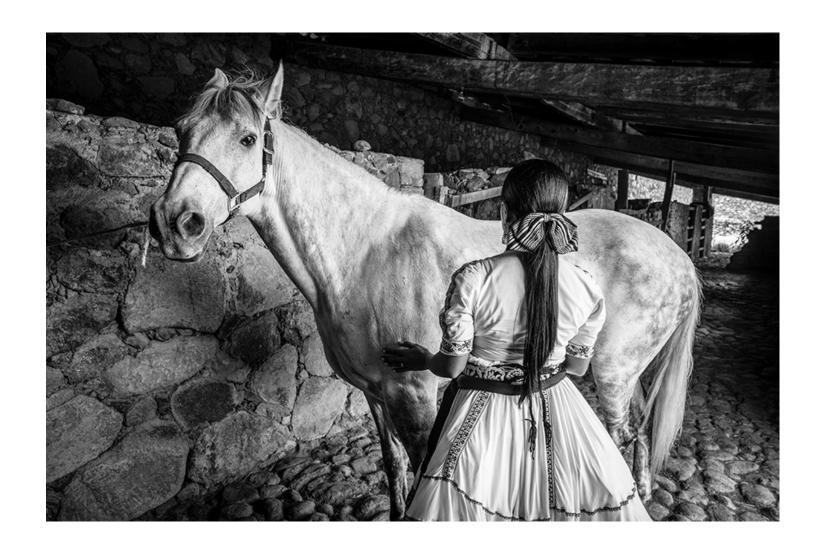

# FROM MEXICO TO DIOR

WE INVITED EIGHT MEXICAN WOMEN
PHOTOGRAPHERS TO CONTRIBUTE THEIR
VISION OF THE CRUISE COLLECTION,
SHOT IN HISTORIC OR SECRET PLACES
IN MEXICO. DISCOVER "CUADRA SAN
CRISTOBAL", THE HOUSE DESIGNED BY
ARCHITECT LUIS BARRAGAN, AS WELL
AS THE PALACIO DE ITURBIDE, WHICH IS
DEDICATED TO HORSES, IN THE HEART OF
MEXICO CITY. THEN, LINGER ON IN LATIN
AMERICA WITH THE ESCARAMUZAS AND
IN THE STREETS OF SAN ÁNGEL
AND TIZAPÁN, MEXICO.