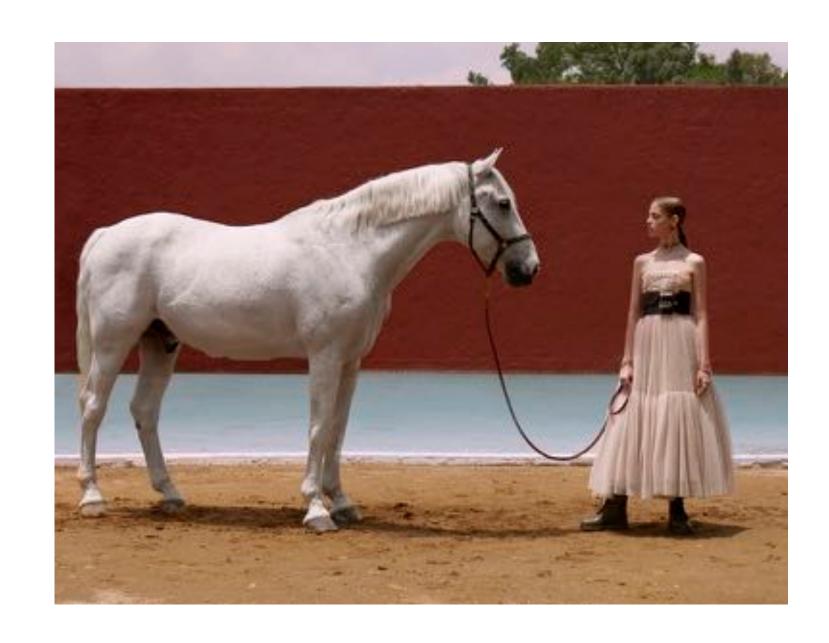

# FROM MEXICO TO DIOR

WE INVITED EIGHT MEXICAN WOMEN
PHOTOGRAPHERS TO CONTRIBUTE THEIR
VISION OF THE CRUISE COLLECTION,
SHOT IN HISTORIC OR SECRET PLACES
IN MEXICO. DISCOVER "CUADRA SAN
CRISTOBAL", THE HOUSE DESIGNED BY
ARCHITECT LUIS BARRAGAN, AS WELL
AS THE PALACIO DE ITURBIDE, WHICH IS
DEDICATED TO HORSES, IN THE HEART OF
MEXICO CITY. THEN, LINGER ON IN LATIN
AMERICA WITH THE ESCARAMUZAS AND
IN THE STREETS OF SAN ÁNGEL
AND TIZAPÁN, MEXICO.