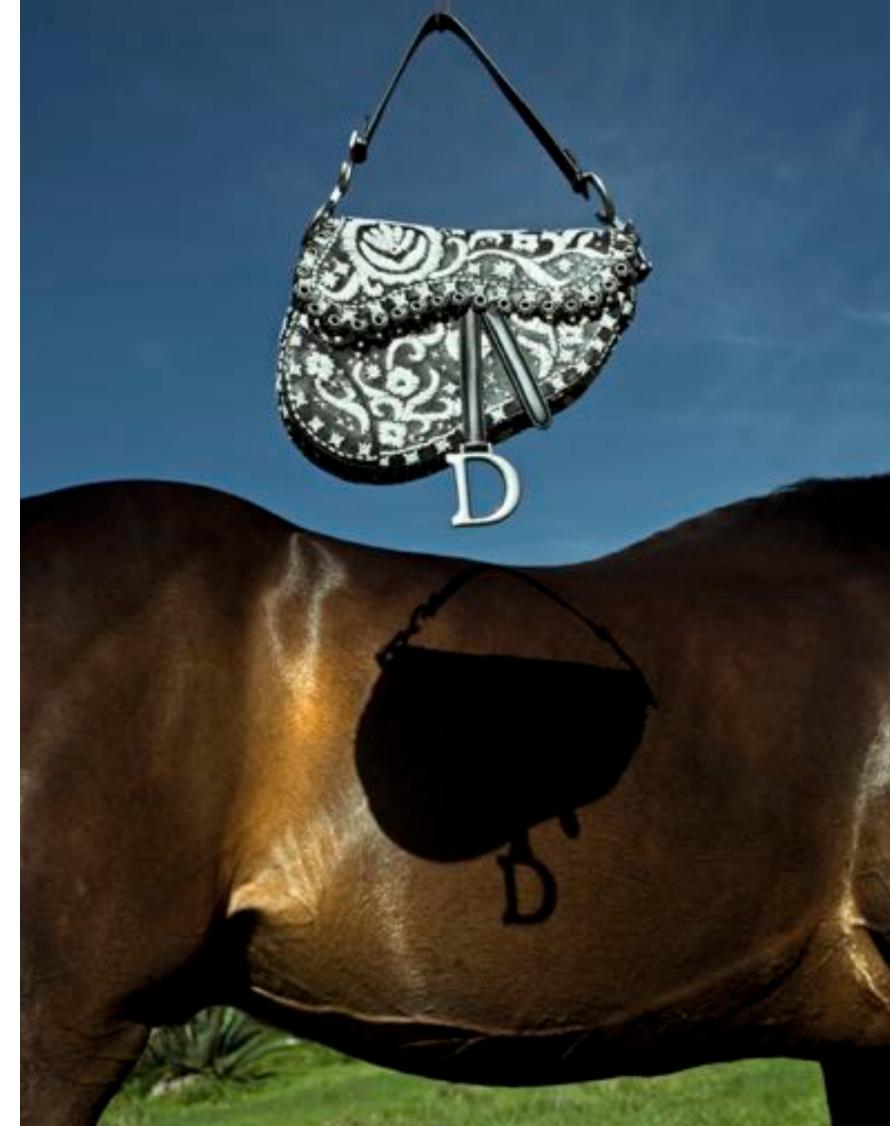

# FROM MEXICO TO DIOR

WE INVITED EIGHT MEXICAN WOMEN
PHOTOGRAPHERS TO CONTRIBUTE THEIR
VISION OF THE CRUISE COLLECTION,
SHOT IN HISTORIC OR SECRET PLACES
IN MEXICO. DISCOVER "CUADRA SAN
CRISTOBAL", THE HOUSE DESIGNED BY
ARCHITECT LUIS BARRAGAN, AS WELL
AS THE PALACIO DE ITURBIDE, WHICH IS
DEDICATED TO HORSES, IN THE HEART OF
MEXICO CITY. THEN, LINGER ON IN LATIN
AMERICA WITH THE ESCARAMUZAS AND
IN THE STREETS OF SAN ÁNGEL
AND TIZAPÁN, MEXICO.