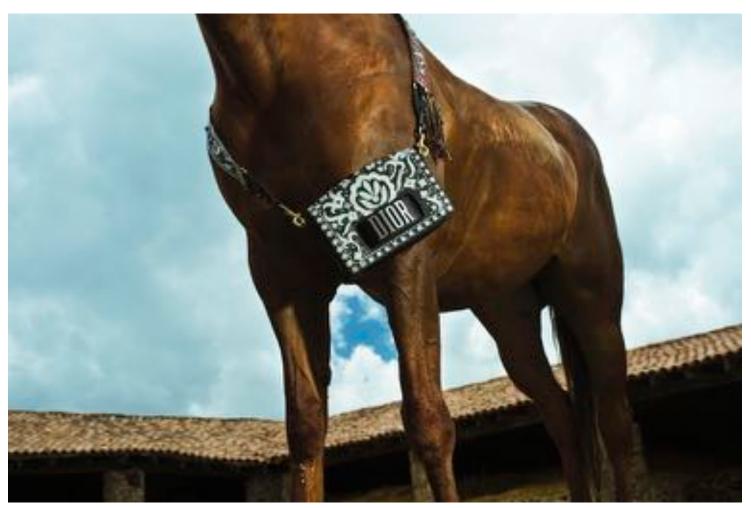

# FROM MEXICO TO DIOR

WE INVITED EIGHT MEXICAN WOMEN
PHOTOGRAPHERS TO CONTRIBUTE THEIR
VISION OF THE CRUISE COLLECTION,
SHOT IN HISTORIC OR SECRET PLACES
IN MEXICO. DISCOVER "CUADRA SAN
CRISTOBAL", THE HOUSE DESIGNED BY
ARCHITECT LUIS BARRAGAN, AS WELL
AS THE PALACIO DE ITURBIDE, WHICH IS
DEDICATED TO HORSES, IN THE HEART OF
MEXICO CITY. THEN, LINGER ON IN LATIN
AMERICA WITH THE ESCARAMUZAS AND
IN THE STREETS OF SAN ÁNGEL
AND TIZAPÁN, MEXICO.